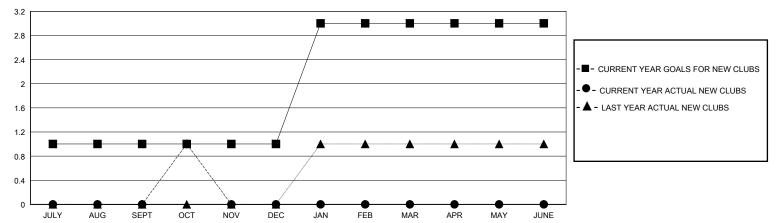

## GOALS AND ACTUAL NEW CLUBS CUMULATIVE

## District 411 A

GMT: LOCATION KENYA AFRICA GMT CA

| Clubs         |               |             |               | Members               |                       |                         |                                                    |  |  |
|---------------|---------------|-------------|---------------|-----------------------|-----------------------|-------------------------|----------------------------------------------------|--|--|
|               | RESULTS FOR   | R 2023-2024 |               | RESULTS FOR 2023-2024 |                       |                         |                                                    |  |  |
| QUARTER       | NEW CLUB GOAL | NEW CLUBS   | DROPPED CLUBS | QUARTER MEMBI         | ER GROWTH NET<br>GOAL | MEMBER GROWTH<br>ACTUAL | DROPPED<br>MEMBERS ACTUAL<br>(including transfers) |  |  |
| JULY/AUG/SEPT | 1             | 0           | 1             | JULY/AUG/SEPT         | 60                    | 92                      | 32                                                 |  |  |
| OCT/NOV/DEC   | 0             | 1           | 0             | OCT/NOV/DEC           | 75                    | 41                      | 6                                                  |  |  |
| JAN/FEB/MAR   | 2             | 0           | 0             | JAN/FEB/MAR           | 65                    | 0                       | 0                                                  |  |  |
| APR/MAY/JUNE  | 0             | 0           | 0             | APR/MAY/JUNE          | 65                    | 0                       | 0                                                  |  |  |