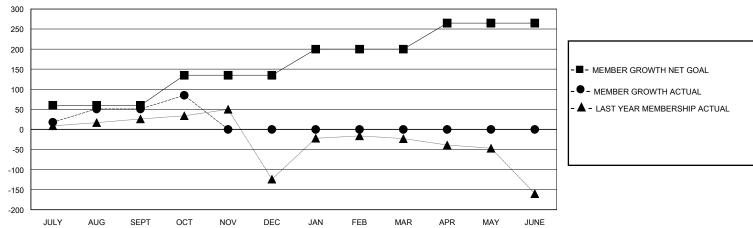

## GOALS AND ACTUAL MEMBERS CUMULATIVE

| DROPPED CLUBS: 1 |    | 24 CLUBS OF 63 ADDED 1 OR MORE<br>NEW MEMBERS | GENDER DISTRIBUTION  MALE 967 (58.71%)  570 (41.23%) |              |     |
|------------------|----|-----------------------------------------------|------------------------------------------------------|--------------|-----|
| DROPPED MEMBERS  |    |                                               | FEMALE                                               | 679 (41.23%) |     |
| DECEASED         | 2  | CLICK HERE FOR CUMULATIVE                     | TOTAL FAMILY UNIT MEMBERS                            |              | 395 |
| CLUB CANCELLED 0 |    | MEMBERSHIP DATA                               |                                                      |              | 219 |
| OTHER            | 36 |                                               | FAMILY MEMBERS PAYING HALF                           |              | 219 |
| TOTAL            | 38 |                                               |                                                      |              |     |

## District 411 A

GMT: LOCATION KENYA AFRICA GMT CA

| Clubs         |               |             |               | Members               |                       |                         |                                                    |  |  |
|---------------|---------------|-------------|---------------|-----------------------|-----------------------|-------------------------|----------------------------------------------------|--|--|
|               | RESULTS FOR   | R 2023-2024 |               | RESULTS FOR 2023-2024 |                       |                         |                                                    |  |  |
| QUARTER       | NEW CLUB GOAL | NEW CLUBS   | DROPPED CLUBS | QUARTER MEMBI         | ER GROWTH NET<br>GOAL | MEMBER GROWTH<br>ACTUAL | DROPPED<br>MEMBERS ACTUAL<br>(including transfers) |  |  |
| JULY/AUG/SEPT | 1             | 0           | 1             | JULY/AUG/SEPT         | 60                    | 92                      | 32                                                 |  |  |
| OCT/NOV/DEC   | 0             | 1           | 0             | OCT/NOV/DEC           | 75                    | 41                      | 6                                                  |  |  |
| JAN/FEB/MAR   | 2             | 0           | 0             | JAN/FEB/MAR           | 65                    | 0                       | 0                                                  |  |  |
| APR/MAY/JUNE  | 0             | 0           | 0             | APR/MAY/JUNE          | 65                    | 0                       | 0                                                  |  |  |